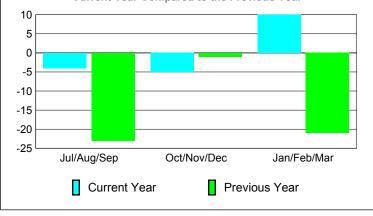

## YTD Status Quo Clubs 2009-2010

| MEMBERSHIP  |      |             |                   |             |             |  |  |  |
|-------------|------|-------------|-------------------|-------------|-------------|--|--|--|
|             |      | Member      | <u>Membership</u> |             |             |  |  |  |
|             |      | 200         | 2008-2009         |             |             |  |  |  |
|             |      |             |                   |             |             |  |  |  |
|             | Net  | Actual      | Actual            | Gain/       | Gain/       |  |  |  |
|             | Memb | New         | Dropped           | Loss of     | Loss of     |  |  |  |
| Month       | Goal | <u>Memb</u> | <u>Memb</u>       | <u>Memb</u> | <u>Memb</u> |  |  |  |
| Jul/Aug/Sep | -10  | 46          | -50               | -4          | -23         |  |  |  |
| Oct/Nov/Dec | -10  | 31          | -36               | -5          | -1          |  |  |  |
| Jan/Feb/Mar | -10  | 37          | -27               | 10          | -21         |  |  |  |
| Totals      | -30  | 114         | -113              | 1           | -45         |  |  |  |