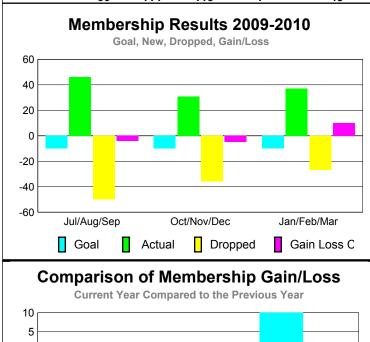

## Club Results 2009-2010 Goal, New, Dropped, Gain/Loss 2 1.6 1.2 0.8 0.4 0 Jul/Aug/Sep Oct/Nov/Dec Jan/Feb/Mar Goal Actual Dropped Gain Loss C

## YTD Status Quo Clubs 2009-2010

| MEMBERSHIP  |      |             |                   |             |             |  |  |  |
|-------------|------|-------------|-------------------|-------------|-------------|--|--|--|
|             |      | Member      | <u>Membership</u> |             |             |  |  |  |
|             |      | 200         | 2008-2009         |             |             |  |  |  |
|             |      |             |                   |             |             |  |  |  |
|             | Net  | Actual      | Actual            | Gain/       | Gain/       |  |  |  |
|             | Memb | New         | Dropped           | Loss of     | Loss of     |  |  |  |
| Month       | Goal | <u>Memb</u> | <u>Memb</u>       | <u>Memb</u> | <u>Memb</u> |  |  |  |
| Jul/Aug/Sep | -10  | 46          | -50               | -4          | -23         |  |  |  |
| Oct/Nov/Dec | -10  | 31          | -36               | -5          | -1          |  |  |  |
| Jan/Feb/Mar | -10  | 37          | -27               | 10          | -21         |  |  |  |
| Totals      | -30  | 114         | -113              | 1           | -45         |  |  |  |