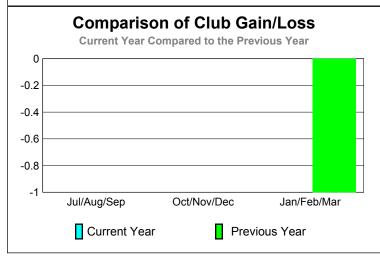

GMT: JOHN F WALKER Location: KANSAS GMT CA: 1

|             |                            | <u>Club</u><br><b>20</b> 0    |                                   | <u>Clubs</u><br>2008-2009        |                                  |
|-------------|----------------------------|-------------------------------|-----------------------------------|----------------------------------|----------------------------------|
| Month       | New<br>Club<br><u>Goal</u> | Actual<br>New<br><u>Clubs</u> | Actual<br>Dropped<br><u>Clubs</u> | Gain/<br>Loss of<br><u>Clubs</u> | Gain/<br>Loss of<br><u>Clubs</u> |
| Jul/Aug/Sep | 2                          | 0                             | 0                                 | 0                                | 0                                |
| Oct/Nov/Dec | 1                          | 0                             | 0                                 | 0                                | 0                                |
| Jan/Feb/Mar | 1                          | 0                             | 0                                 | 0                                | -1                               |
| Totals      | 4                          | 0                             | 0                                 | 0                                | -1                               |